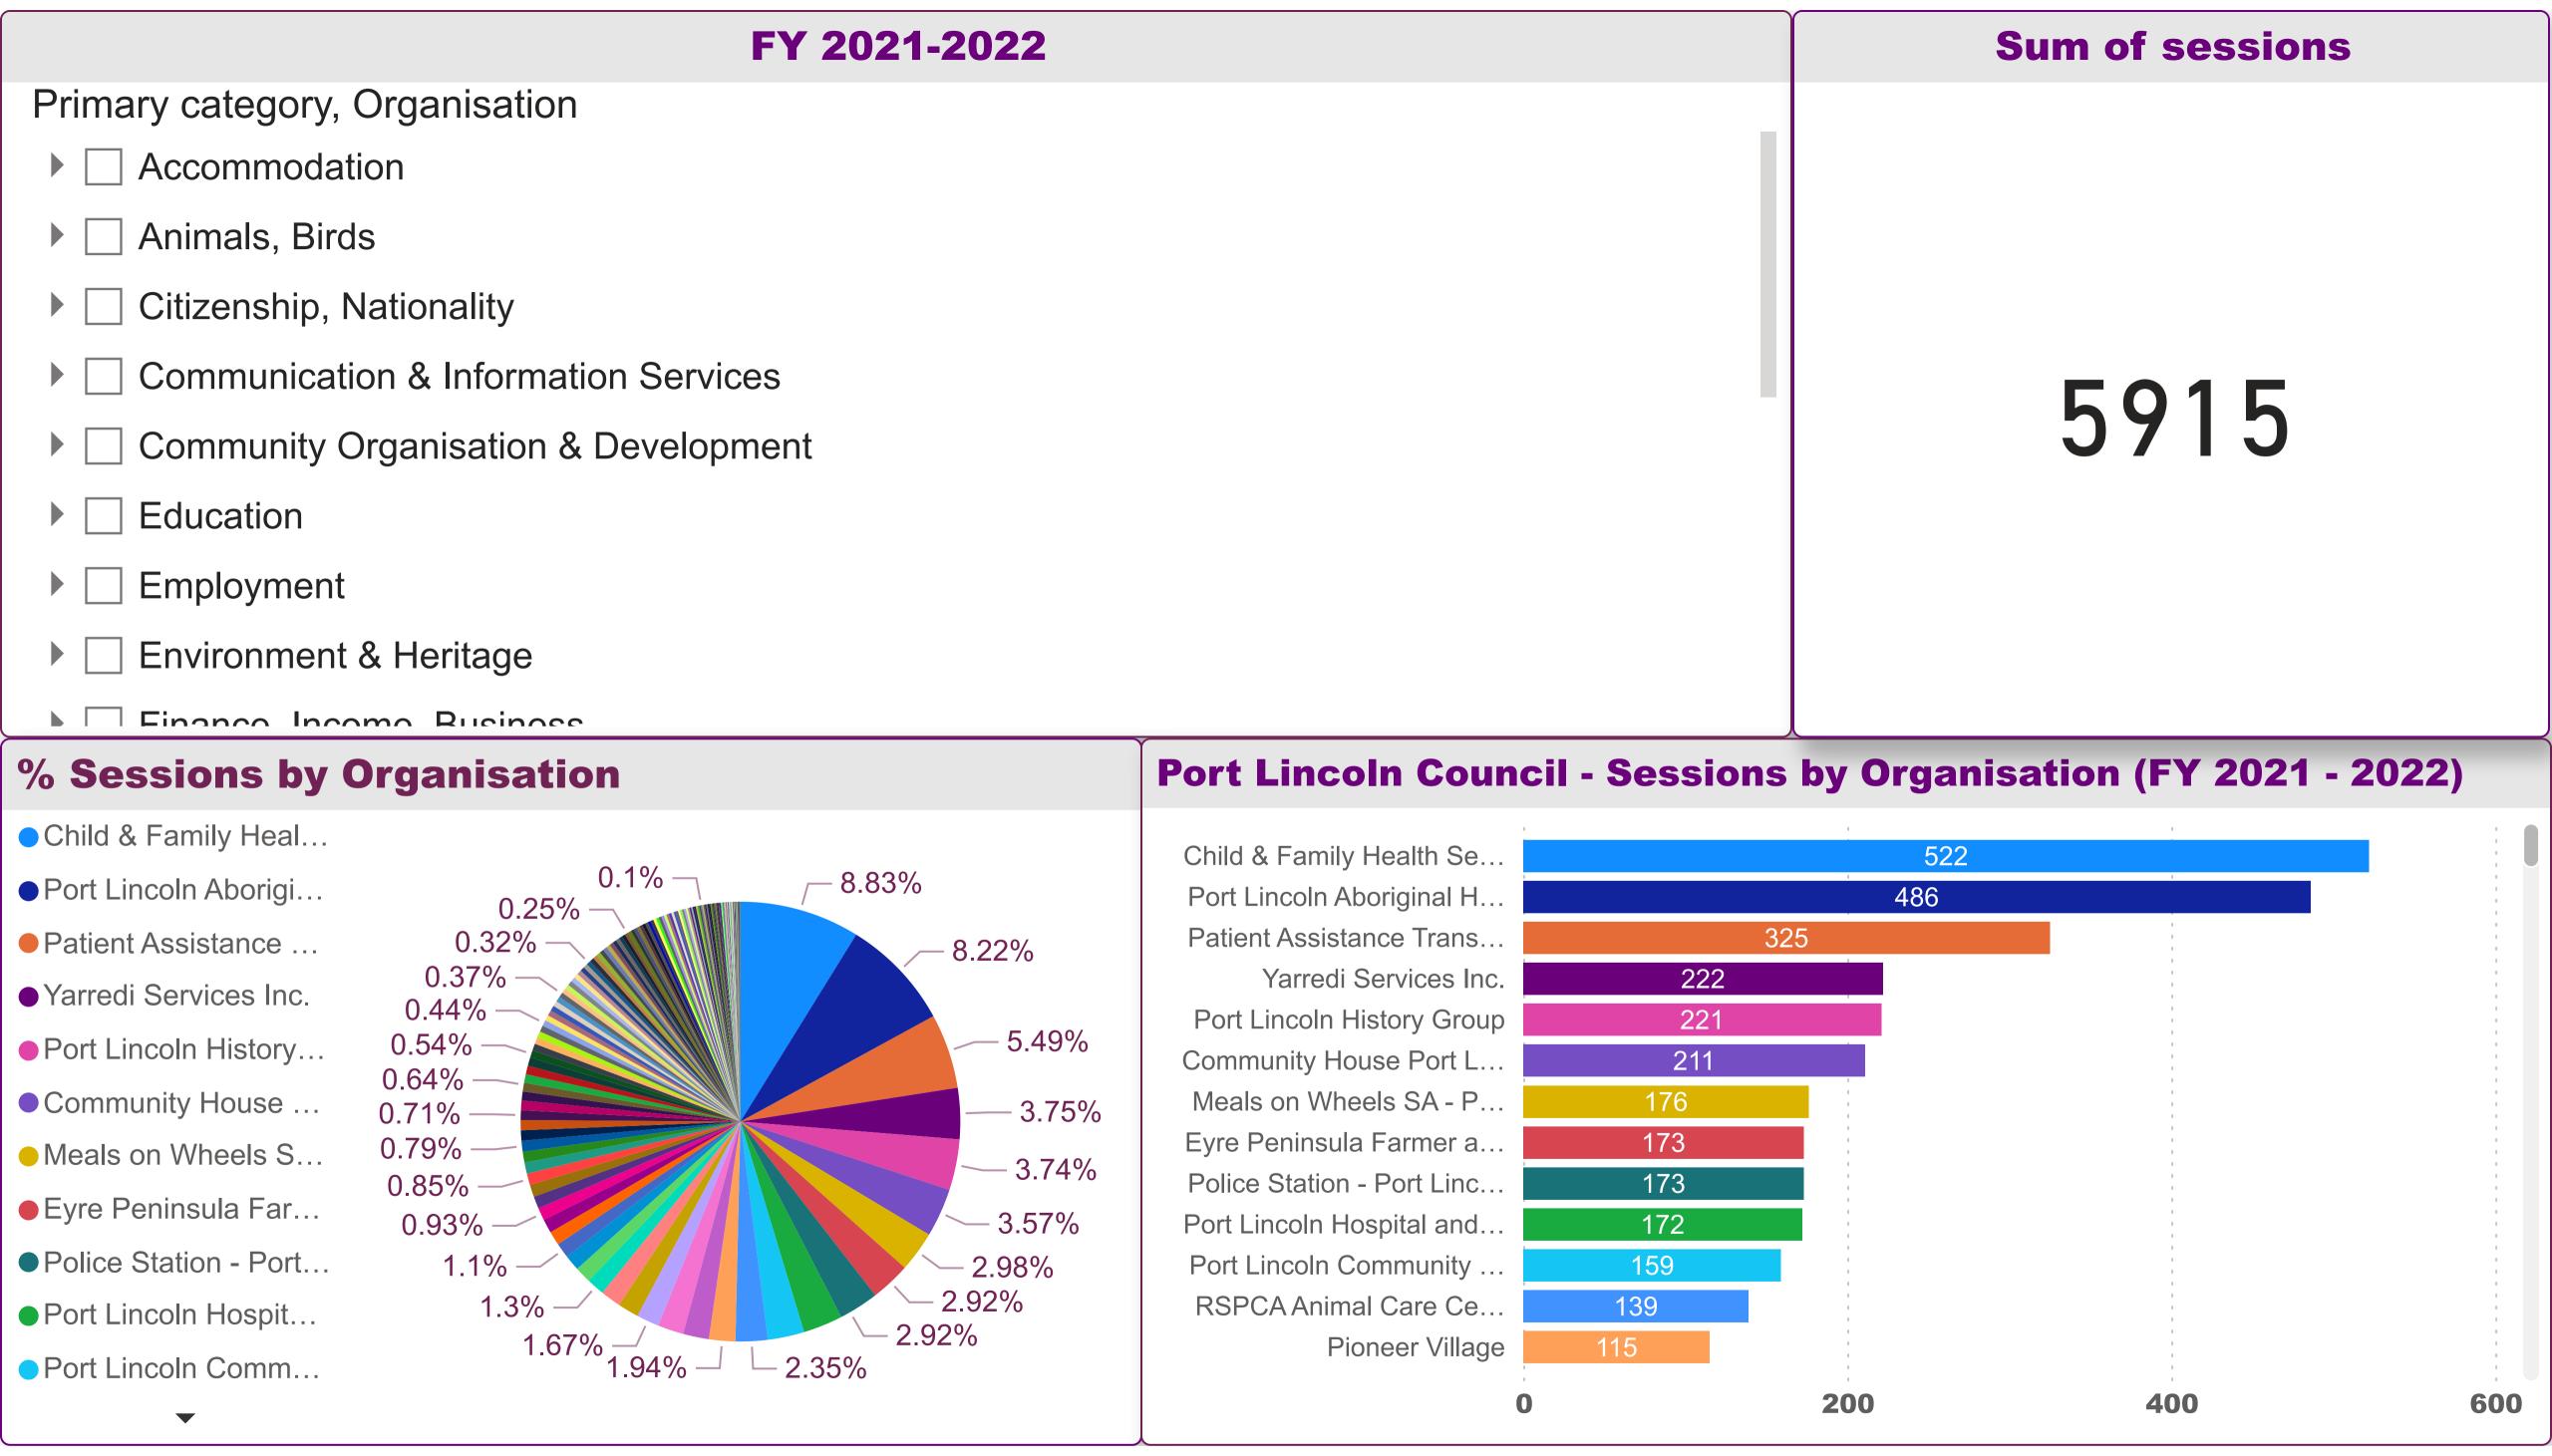

## Port Lincoln Council - Sessions by Organisation (FY 2021 - 2022) 522 Child & Family Health Service - Port Lincoln 486 Port Lincoln Aboriginal Health Service Inc. Patient Assistance Transport Scheme - Port Lin... 325 Yarredi Services Inc. 222 Port Lincoln History Group 221 Community House Port Lincoln Inc. 211 Meals on Wheels SA - Port Lincoln 176 Eyre Peninsula Farmer and Fishermens Market 173 173 Police Station - Port Lincoln Port Lincoln Hospital and Health Services Inc. 172 Port Lincoln Community Health Service 159 RSPCA Animal Care Centre - Port Lincoln 139 Pioneer Village 115 **% Sessions by Organisation** Telfer, Sam MP - State Member for Flinders 112 Treloar, Peter MP - State Member for Flinders 112 Child & Family Health Se... Port Lincoln Netball Association 99 0.14% -8.83% Port Lincoln Aboriginal H... Department for Child Protection - Port Lincoln 91 0.25% 0.32% Port Lincoln Little Athletics Club Inc. 89 8.22% Patient Assistance Trans... 0.37% Child & Adolescent Mental Health Service - Port ... 77 Yarredi Services Inc. 0.44% Port Lincoln Sporting Car Club 72 5.49% 0.54% Port Lincoln History Group Seventh-day Adventist Church - Port Lincoln 68 0.64% Boston Football Club 65 Community House Port L... 0.71% 3.75% Bedford Port Lincoln 61 0.79% -Meals on Wheels SA - P... 3.74% South Australian Country Women's Association -... 60 0.85% -Eyre Peninsula Farmer a... 55 0.93% 3.57% Port Lincoln Old Style Dance Group Inc. Lincoln Auto Club Inc. Police Station - Port Lincoln 53 1.1% 2.98% Scouts SA - Port Lincoln 53 1.3% Port Lincoln Hospital and... 2.92% RSL Port Lincoln Sub Branch 50 1.67% 2.69% 1.94% — Port Lincoln Pony Club 49 Eyre Peninsula Community Passenger Network 47 200 300 400 **500** 100